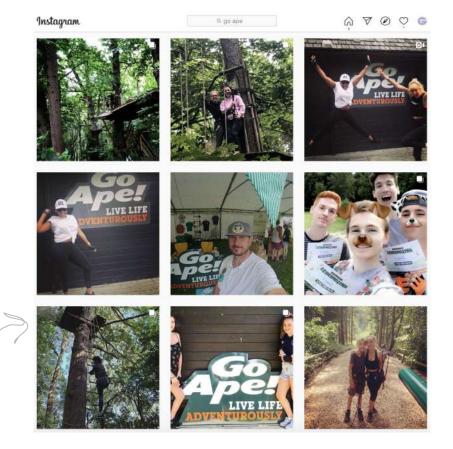

what you will, our zip wires our definitely one of our most-loved obstacles. We all love finishing on a high and our zip wires are certainly high. Expect spectacular views as your soar at speed before landing safety in a soft spatt made with







Liked by xyz and 20 others GoApe Which obstacle will you be the best at when you visit us after lockdown? ... more View all 16 comments

Add a comment...





made with







#### made with







Canva

MoShow

Giphy

Screenshot

Snapseed



# Don't have anything?















# DEMO O







new video made with





iMovie

InShot

Clips

Viamaker



## DEMO 3 Turning an <u>User Generated Content</u> into new content



#### A quick look in your tagged section, or by searching your brand name, should reveal some **user-generated content**





# DEMO











Look at these awesome photos from our visitors! Share yours in the comments for a chance to  $\frac{1}{100}$  win a free Go Ape session  $\frac{1}{100}$ 



### Inspire, educate and engage with your audience



| 1.  | Infographics             |
|-----|--------------------------|
| 2.  | Memes                    |
| 3.  | Videos                   |
| 4.  | Own product reviews      |
| 5.  | External product reviews |
| 6.  | User generated content   |
| 7.  | How-to guides            |
| 8.  | Lists                    |
| 9.  | Live video               |
| 10. | Live chats               |
| 11. | Photo galleries          |
| 12. | Link pages               |
| 13. | Case study               |
| 14. | Client testimonials      |
| 15. | Q&A                      |
| 16. |