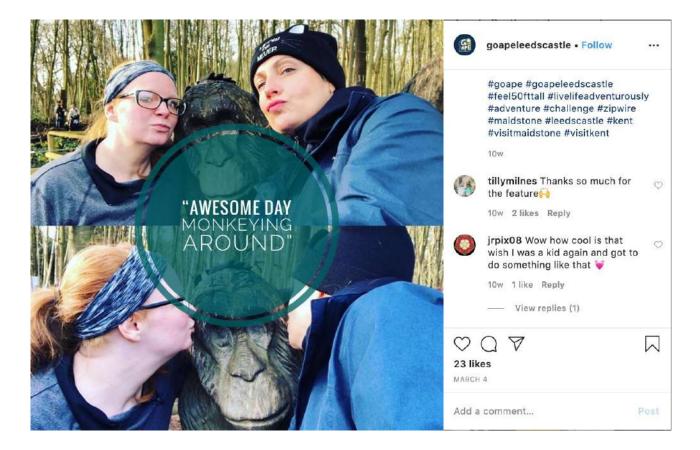

ur zip wires our definitely one of our most-loved obstacles. We all love finishing on a high and our zip wires are certainly high. Expect spectacular views as your soar at speed before landing safety in a soft spatt made with







Liked by xyz and 20 others GoApe Which obstacle will you be the best at when you visit us after lockdown? ... more View all 16 comments

Add a comment...





made with







#### made with







Canva

MoShow

Giphy

Screenshot

Snapseed



# Don't have anything?















# DEMO O







new video made with





iMovie

InShot

Clips

Viamaker



## DEMO 3 Turning an <u>User Generated Content</u> into new content



#### A quick look in your tagged section, or by searching your brand name, should reveal some **user-generated content**





# DEMO











Look at these awesome photos from our visitors! Share yours in the comments for a chance to  $\frac{1}{100}$  win a free Go Ape session  $\frac{1}{100}$ 



### Inspire, educate and engage with your audience



| 1.  | Infographics             |
|-----|--------------------------|
| 2.  | Memes                    |
| 3.  | Videos                   |
| 4.  | Own product reviews      |
| 5.  | External product reviews |
| 6.  | User generated content   |
| 7.  | How-to guides            |
| 8.  | Lists                    |
| 9.  | Live video               |
| 10. | Live chats               |
| 11. | Photo galleries          |
| 12. | Link pages               |
| 13. | Case study               |
| 14. | Client testimonials      |
| 15. | Q&A                      |
| 16. | Follow up to Q&