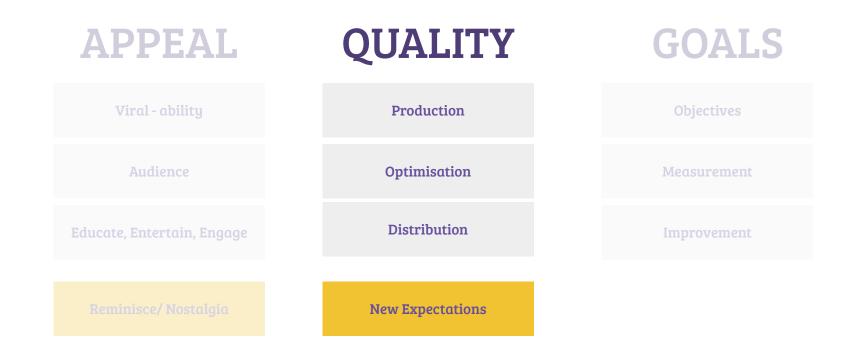

## APPEAL + QUALITY + GOALS

### **GOOD CONTENT**

## **GOALS**

| APPEAL                     | QUALITY          | GOALS       |
|----------------------------|------------------|-------------|
| Viral - ability            | Production       | Objectives  |
| Audience                   | Optimisation     | Measurement |
| Educate, Entertain, Engage | Distribution     | Improvement |
| Reminisce/ Nostalgia       | New Expectations |             |

# APPEAL

| APPEAL                     | QUALITY      | GOALS       |
|----------------------------|--------------|-------------|
| Viral - ability            | Production   | Objectives  |
| Audience                   | Optimisation | Measurement |
| Educate, Entertain, Engage | Distribution | Improvement |
| Reminisce/ Nostalgia       |              |             |

# ENGAGE Reminisce/Nostalgia

| APPEAL                     | QUALITY      | GOALS       |
|----------------------------|--------------|-------------|
| Viral - ability            | Production   | Objectives  |
| Audience                   | Optimisation | Measurement |
| Educate, Entertain, Engage | Distribution | Improvement |
| Reminisce/ Nostalgia       |              |             |