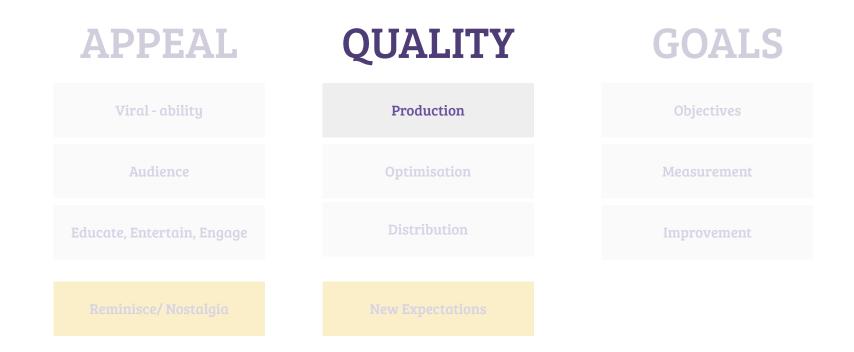

## APPEAL + QUALITY + GOALS

## **GOALS**

| APPEAL                     | QUALITY          | GOALS       |
|----------------------------|------------------|-------------|
| Viral - ability            | Production       | Objectives  |
| Audience                   | Optimisation     | Measurement |
| Educate, Entertain, Engage | Distribution     | Improvement |
| Reminisce/ Nostalgia       | New Expectations |             |

# APPEAL

| APPEAL                     | QUALITY      | GOALS       |
|----------------------------|--------------|-------------|
| Viral - ability            | Production   | Objectives  |
| Audience                   | Optimisation | Measurement |
| Educate, Entertain, Engage | Distribution | Improvement |
| Reminisce/ Nostalgia       |              |             |

# ENGAGE Reminisce/Nostalgia

| APPEAL                     | QUALITY      | GOALS       |
|----------------------------|--------------|-------------|
| Viral - ability            | Production   | Objectives  |
| Audience                   | Optimisation | Measurement |
| Educate, Entertain, Engage | Distribution | Improvement |
| Reminisce/ Nostalgia       |              |             |