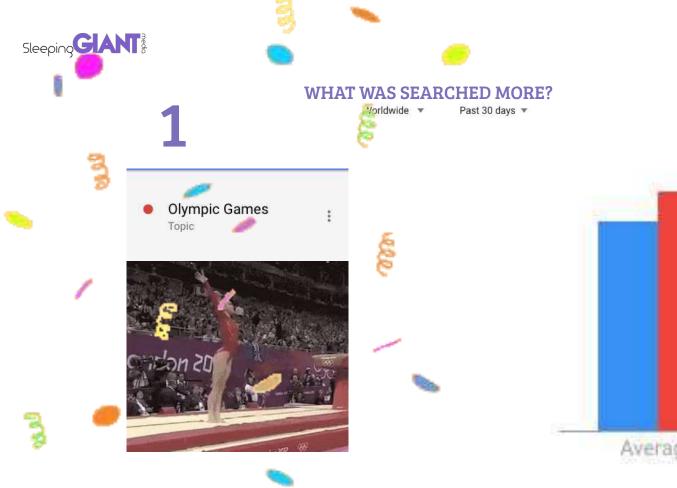

# Worldwide Past 30 days

 Olympic Games Topic

Premier League
 Football league

2